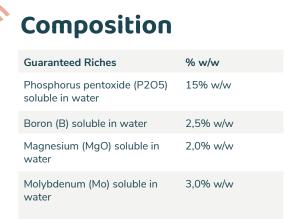

### Packaging

Crop Nature Biotech S.L.U. www.fruticrop.com info@fruticrop.com

Molybdenum and boron with phosphorus, synergistic formulation promotes flowering, fruiting and fruit fattening.

| Composition                           |           |  |
|---------------------------------------|-----------|--|
| Guaranteed Riches                     | % w/w     |  |
| Molybdenum (Mo) soluble in<br>water   | 12,0% w/w |  |
| Boron (B) soluble in water            | 8,50% w/w |  |
| Phosphorus (P2O5) soluble in<br>water | 10,0% w/w |  |