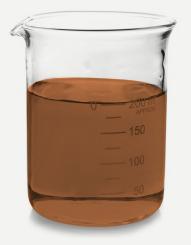

# CROP CUAJE LIQUID

Special bionutrient favors flowering, setting and fruit development.

0 <u>200711</u> <u>APPROL</u> 150 100 50

**B** 

| Composition                                         |           |
|-----------------------------------------------------|-----------|
| Guaranteed Riches                                   | % w/w     |
| Nitrogen (N) Total                                  | 4,0% w/w  |
| Phosphorus Pentoxide (P 2 O 5<br>) soluble in water | 16% w/w   |
| Molybdenum (Mo) soluble in<br>water                 | 3,5% w/w  |
| Special adjuvants                                   | 30,0% w/w |

# **CROP FLOR CUAJE 150**

Allows increased flowering, fruit set and subsequent fruit development

0 200 Mil APPROL 150 100 50

fruticrop