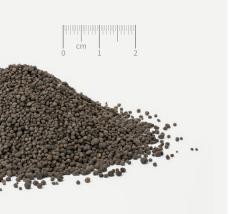

#### Composition

| Total Nitrogen (N)                | 8,43% w/w |
|-----------------------------------|-----------|
| Organic Nitrogen (N)              | 7,47% w/w |
| Ammoniacal Nitrogen (N)           | 0,96% w/w |
| Total Phosphorus Pentoxide (P2O5) | 0,45% w/w |
| Total Potassium Oxide (K2O)       | 5,45% w/w |
| Organic Matter                    | 74,0% w/w |
| Total Humic Extract               | 45,0% w/w |
| Organic Carbon (C)                | 43,0% w/w |
| C/N Ratio                         | 6,14      |

Soil CONDITIONER